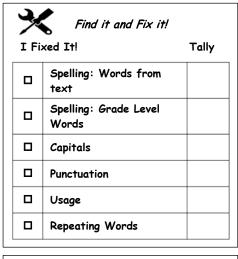

| <b>&gt;</b> / | Find it and Fix it!            |       |
|---------------|--------------------------------|-------|
| I Fi          | xed It!                        | Tally |
|               | Spelling: Words from text      |       |
|               | Spelling: Grade Level<br>Words |       |
|               | Capitals                       |       |
|               | Punctuation                    |       |
|               | Usage                          |       |
|               | Repeating Words                |       |
|               |                                |       |