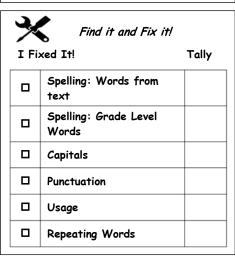

| Find it and Fix it! |                                |       |
|---------------------|--------------------------------|-------|
| I Fi                | xed It!                        | Tally |
|                     | Spelling: Words from text      |       |
| 0                   | Spelling: Grade Level<br>Words |       |
|                     | Capitals                       |       |
|                     | Punctuation                    |       |
|                     | Usage                          |       |
|                     | Repeating Words                |       |