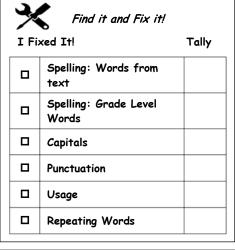

| <b>&gt;</b> / | Find it and Fix it!            |       |
|---------------|--------------------------------|-------|
| I Fi          | xed It!                        | Tally |
|               | Spelling: Words from text      |       |
|               | Spelling: Grade Level<br>Words |       |
|               | Capitals                       |       |
|               | Punctuation                    |       |
|               | Usage                          |       |
|               | Repeating Words                |       |