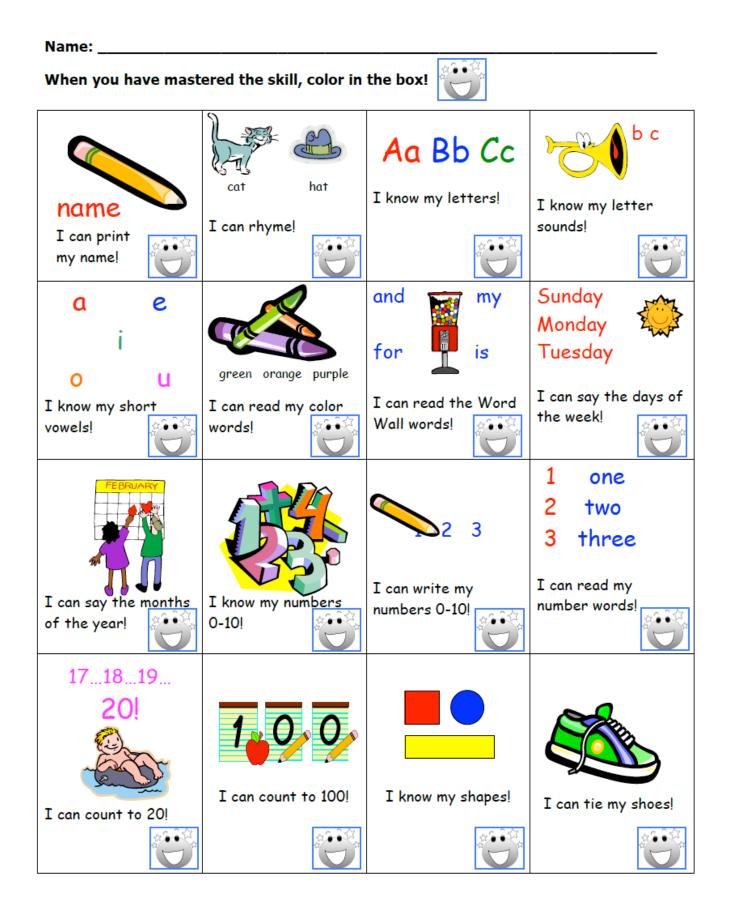

My<br>Goal | My<br>Score |    | My<br>Goal | My<br>Score |           | My<br>Goal | My<br>Score | 2015-<br>16 | My<br>Goal | My<br>Score |

## Diebels Composite Score

| 3 | At or Above<br>155+ |         |          |
|---|---------------------|---------|----------|
| 2 | Below<br>111-154    |         |          |
| 1 | Well Below<br>0-110 |         |          |
|   |                     | My Goal | My Score |

## In order to reach my goal for <u>ELA</u> I will:

| At School | At Home |  |
|-----------|---------|--|
|           |         |  |



Personal Goals:

SAMPLE - My Targets for 2016-17 Grade 1 for Mathematics





and write with details daily!!!



In order to reach my goal for <u>MATH</u> I will:

| At School | At Home |  |
|-----------|---------|--|
|           |         |  |