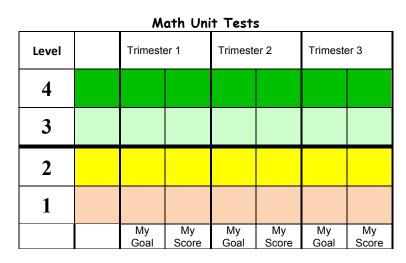

and write with details daily!!!

In order to reach my goal for <u>MATH</u> I will:

| At School | At Home |  |
|-----------|---------|--|
|           |         |  |