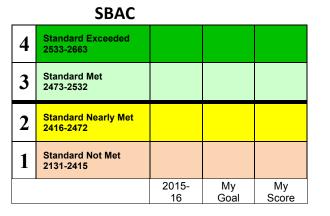

## SAMPLE - My Targets for 2016-17 Grade 4 for Mathematics

|   |                                     | Math Unit Tests |         |          |       |             |            |             |            |             |            |             |
|---|-------------------------------------|-----------------|---------|----------|-------|-------------|------------|-------------|------------|-------------|------------|-------------|
| L |                                     | Last Year       |         |          | Level |             | Trimest    | ter 1       | Trimes     | ter 2       | Trimest    | er 3        |
| 4 | Standard Exceeded 2549-2700         |                 |         |          | 4     |             |            |             |            |             |            |             |
| 3 | Standard Met<br>2485-2548           |                 |         |          | 3     |             |            |             |            |             |            |             |
| 2 | Standard Nearly<br>Met<br>2411-2484 |                 |         |          | 2     |             |            |             |            |             |            |             |
| 1 | Standard Not Met<br>2204-2410       |                 |         |          | 1     |             |            |             |            |             |            |             |
|   |                                     | 2015-16         | My Goal | My Score |       | 2015-<br>16 | My<br>Goal | My<br>Score | My<br>Goal | My<br>Score | My<br>Goal | My<br>Score |